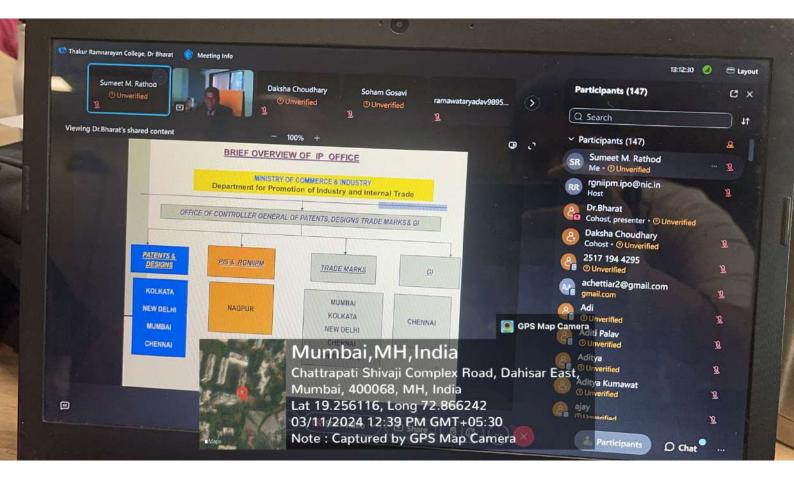

#### BRIEF INTRODUCTION

Thakur Ramnarayan College of Arts and Commerce organized an online workshop on "Intellectual Property Rights & Patents, Designs filing" on Monday, 11th March, 2024 from 12:30 p.m. to 01:30 p.m. for the degree college faculty members and the students. The resource person for the seminar was Dr. Bharat N Suryawanshi, Assistant. Controller of Patents & Designs. The resource person briefed the participants about the importance of patents and design filing in the field of intellectual property. The session also helped in guiding the faculty members to know about the process of filing for patents in India. The session ended with the participants' questions for certain clarifications and additional information regarding intellectual property rights. Participants asked a variety of questions to the resource person which were satisfactorily answered.

# CONDUCT OF THE ACTIVITY

Notice No.: TRCAC/DC/RDC/005/2023-24 was circulated among faculty members and the students on 06/03/2024 through WhatsApp group.