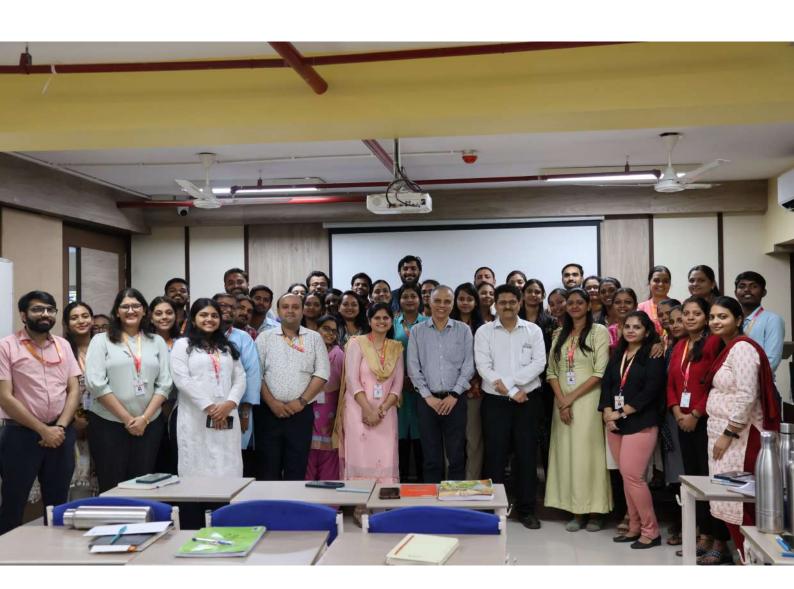

#### BRIEF INTRODUCTION

Thakur Ramnarayan College of Arts and Commerce organized an online workshop on "Intellectual Property Rights & Patents, Designs filing" on Monday, 11th March, 2024 from 12:30 p.m. to 01:30 p.m. for the degree college faculty members and the students. The resource person for the seminar was Dr. Bharat N Suryawanshi, Assistant. Controller of Patents & Designs. The resource person briefed the participants about the importance of patents and design filing in the field of intellectual property. The session also helped in guiding the faculty members to know about the process of filing for patents in India. The session ended with the participants' questions for certain clarifications and additional information regarding intellectual property rights. Participants asked a variety of questions to the resource person which were satisfactorily answered.

# **DETAILS OF PARTICIPANTS**

| Number of faculty members attended | 46  |
|------------------------------------|-----|
| Number of students attended        | 141 |
| TOTAL                              | 187 |

# CONDUCT OF THE ACTIVITY

Notice No.: TRCAC/DC/RDC/005/2023-24 was circulated among faculty members and the students on 06/03/2024 through WhatsApp group.